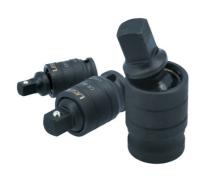

## **Impact Universal Joint Set 3pc**

A 3 piece lockable impact universal joint set comprising 1/4", 3/8" & 1/2" drive joints. Specially design to be able to lock in-line when required.

## **Additional Information**

- Lockable impact quality universal joint set in 1/4", 3/8" & 1/2" drives.
- Full 360° rotation at angles up to 40° allows access to hard to reach spaces.
- Specially designed to allow the U/J to be locked in-line when required.
- Pinless construction for additional strength.
- · Manufactured from chrome molybdenum with black phosphate finish.