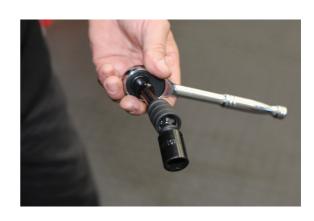

## **Impact Universal Joint Set 3pc**

A 3 piece lockable impact universal joint set comprising 1/4", 3/8" & 1/2" drive joints. Specially design to be able to lock in-line when required.

## **Additional Information**

- Lockable impact quality universal joint set in 1/4", 3/8" & 1/2" drives.
- Full 360° rotation at angles up to 40° allows access to hard to reach spaces.
- Specially designed to allow the U/J to be locked in-line when required.
- Pinless construction for additional strength.
- · Manufactured from chrome molybdenum with black phosphate finish.