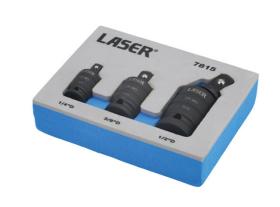

## **Impact Universal Joint Set 3pc**

A 3 piece lockable impact universal joint set comprising 1/4", 3/8" & 1/2" drive joints. Specially design to be able to lock in-line when required.

## **Additional Information**

- Lockable impact quality universal joint set in 1/4", 3/8" & 1/2" drives.
- Full 360° rotation at angles up to 40° allows access to hard to reach spaces.
- Specially designed to allow the U/J to be locked in-line when required.
- Pinless construction for additional strength.
- · Manufactured from chrome molybdenum with black phosphate finish.